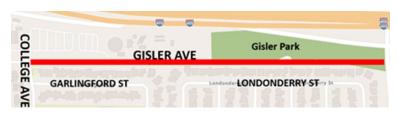

July 24, 2024

SUBJECT: OC San Sewer Project and Gisler Avenue Access

Dear Property Owner/Tenant:

The Orange County Sanitation District (OC San) has a construction project to rehabilitate the regional sewer that runs along the 405 freeway in the City of Costa Mesa. Work is anticipated to begin on Gisler Avenue between College Avenue and Gisler Park in the coming weeks. Work area shown in red in the below map.